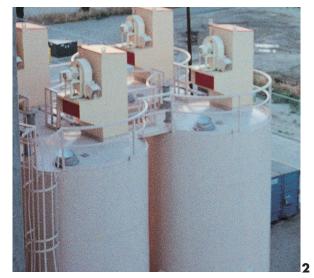

#### **1.2.**

Rectangular filter directly installed on grains storage and finished products bins.