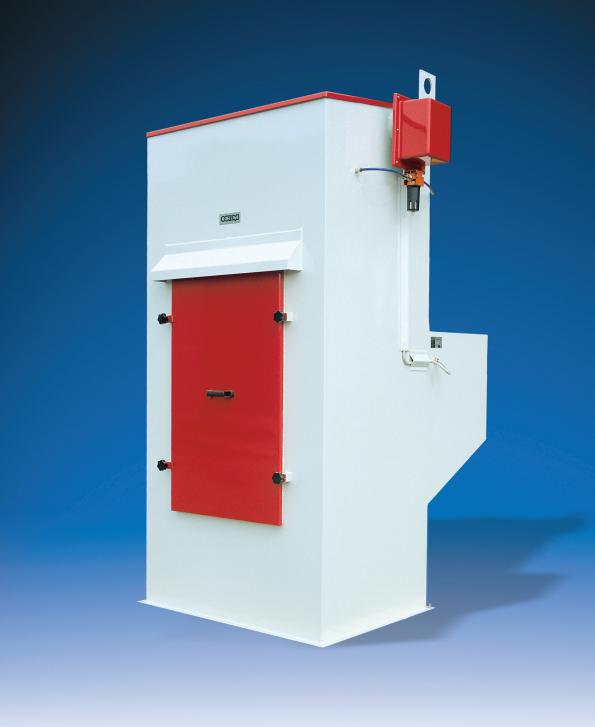

## FLR rectangular filter

## Ideal to be directly mounted on mechanical conveying means and on product storage bins.

Two versions are available, one having 12 sleeves and one having 24 sleeves made of needle felt, with a length of 1450 mm.

Sleeve cleaning is effected by low pressure air jet. A local timer sets the intensity and duration of air injection; air is directed to the injectors through a distributor controlled by a stepper motor.

Each unit is independent since it is equipped with a fan for air aspiration and with a blower for the cleaning of filtering sleeves.

The filter is equipped with a pressure gauge to detect the efficiency and cleaning status of the filtering sleeves.